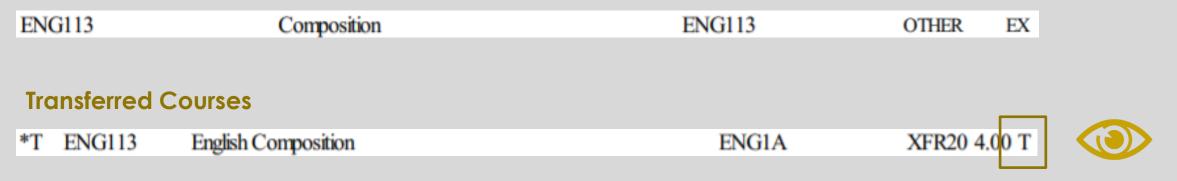

Student Academic Forms

Traditional Students

| Common Transcript Codes |             |        |       |    |  |  |  |  |
|-------------------------|-------------|--------|-------|----|--|--|--|--|
| Exempted Courses        |             |        |       | _  |  |  |  |  |
| ENG113                  | Composition | ENG113 | OTHER | EX |  |  |  |  |
|                         |             |        |       |    |  |  |  |  |

### Other Common Transcript Codes

### **Exempted Courses**

## Other Common Transcript Codes

### **Exempted Courses**

| ENG113        | Composition           | ENG113 | OTHER EX     |  |
|---------------|-----------------------|--------|--------------|--|
| Transferred C | Courses               |        |              |  |
| *T ENG113     | English Composition   | ENG1A  | XFR20 4.00 T |  |
| In-Progress o | or Registered Courses |        |              |  |
| ENG113        | Composition           | ENG113 | FA21 3.00 IP |  |
|               |                       |        |              |  |
|               |                       |        |              |  |
|               |                       |        |              |  |
|               |                       |        |              |  |

### **Exempted Courses**

| ENG113      | Composition           | ENG113 | OTHER EX     |  |
|-------------|-----------------------|--------|--------------|--|
| Transferred | Courses               |        |              |  |
| *T ENG113   | English Composition   | ENG1A  | XFR20 4.00 T |  |
|             |                       |        |              |  |
| In-Progress | or Registered Courses |        |              |  |
| ENG113      | Composition           | ENG113 | FA21 3.00 IP |  |
|             |                       |        |              |  |
| Graded/Co   | mpleted Courses       |        |              |  |
| ENG113      | Composition           | ENG113 | FA20 3.00 B+ |  |
|             |                       |        |              |  |
|             |                       |        |              |  |