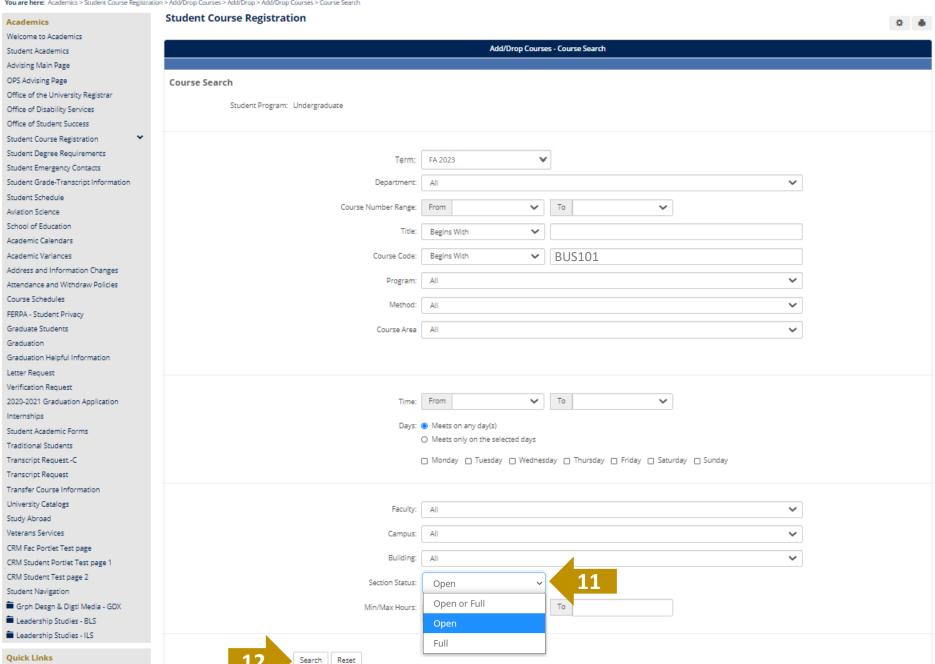

Are you ready to register?

## **Course Selection Videos**

# Are you ready to register?

## Are you ready to register?

# **Before Registering in Classes Video**