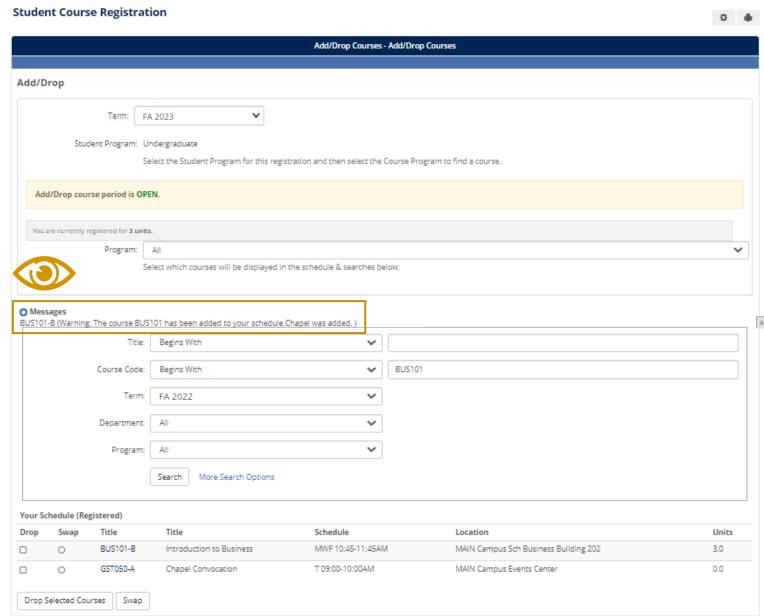

Are you ready to register?

## **Course Selection Videos**

# Are you ready to register?