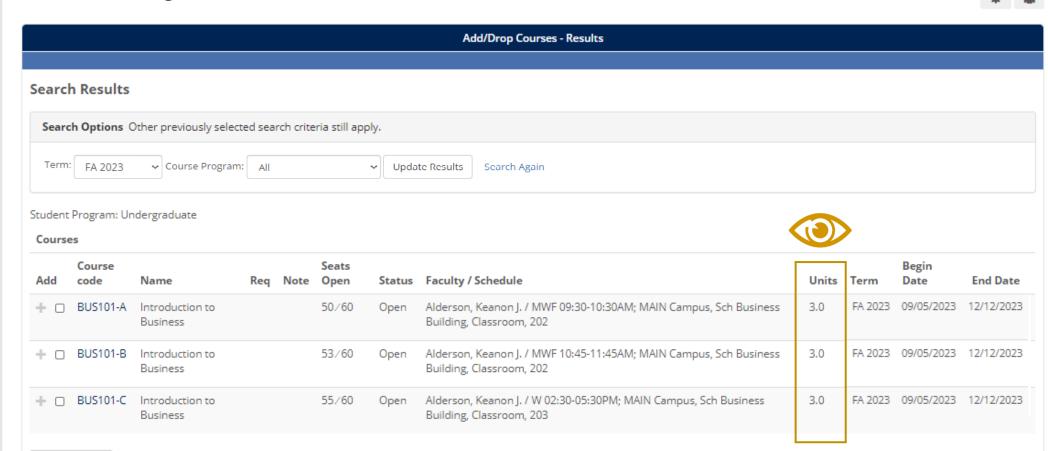

Are you ready to register?

## **Course Selection Videos**

# Are you ready to register?

## Are you ready to register?

# **Before Registering in Classes Video**