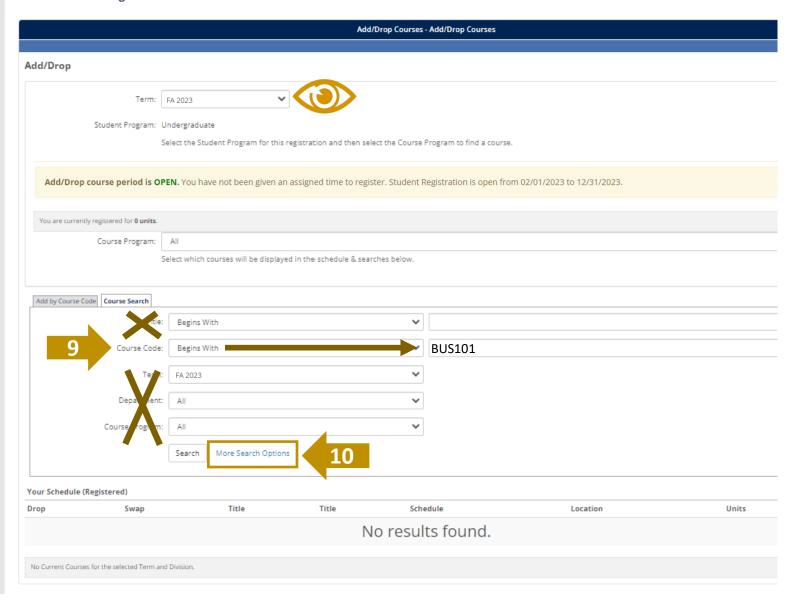

Are you ready to register?

## **Course Selection Videos**

# Are you ready to register?

## Are you ready to register?

# **Before Registering in Classes Video**