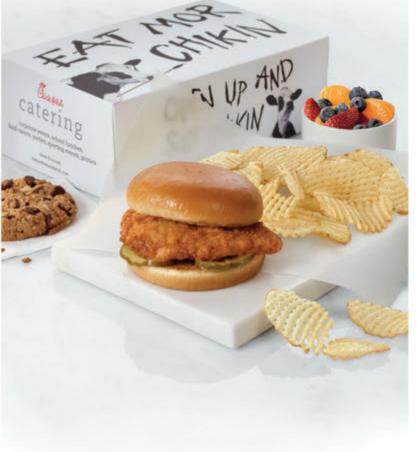

**Chick-fil-A Chicken Sandwich** 

A boneless breast of chicken served on a toasted, buttered bun with dill pickle chips.

A la Carte entrée (440 Cal)- \$6.95 with Chips & Cookie (980 Cal)- \$11.25 with Chips, Fruit Cup & Cookie (1030 Cal)- \$16.95