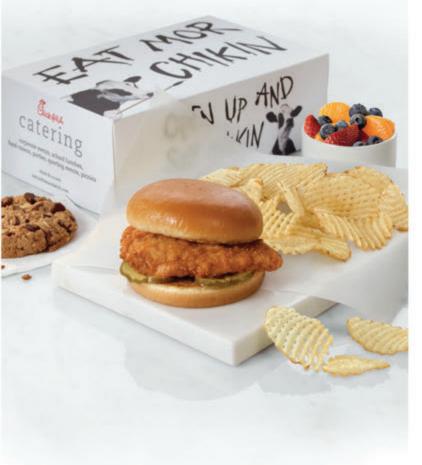

**Chick-fil-A Chicken Sandwich** 

A boneless breast of chicken served on a toasted, buttered bun with dill pickle chips.

A la Carte entrée (440 Cal)- \$6.95 with Chips & Cookie (980 Cal)- \$11.25 with Chips, Fruit Cup & Cookie (1030 Cal)- \$16.95