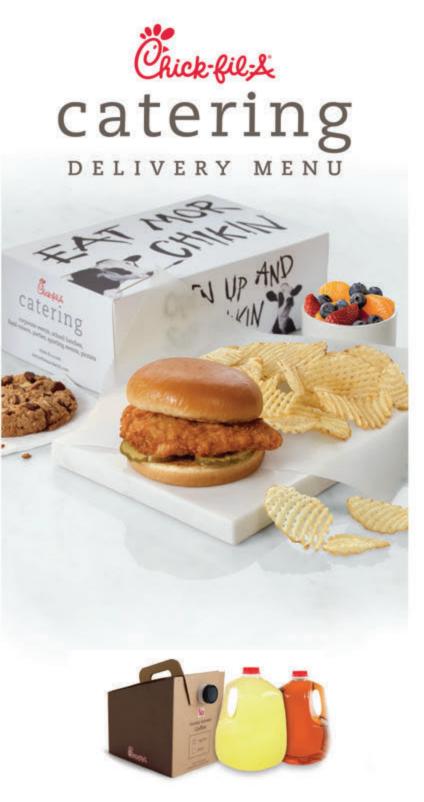

#### **Chick-fil-A Chicken Sandwich**

A boneless breast of chicken served on a toasted, buttered bun with dill pickle chips.

A la Carte entrée (440 Cal)- **\$8.79** with Chips & Cookie (980 Cal)- **\$14.49** with Chips, Fruit Cup & Cookie (1030 Cal)- **\$17.48** 

#### **Beverages**

(Served in individual gallon bottles)

#### **Iced Tea Gallon**

Sweet Tea (90 Cal/ Serving-14oz/serving)-\$11.00 Unsweet (0 Cal/serving-14oz/serving)-\$7.00

#### **Chick-fil-A Lemonade Gallon**

Diet (15 Cal/serving-14oz/serving) or Regular (170 Cal/serving-14oz/serving)- **\$12.75** 