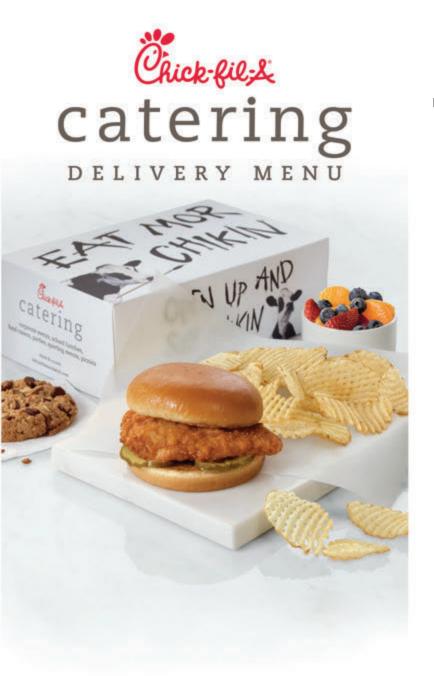

#### **Chick-fil-A Chicken Sandwich**

A boneless breast of chicken served on a toasted, buttered bun with dill pickle chips.

A la Carte entrée (440 Cal)- **\$8.79** with Chips & Cookie (980 Cal)- **\$14.49** with Chips, Fruit Cup & Cookie (1030 Cal)- **\$17.48** 