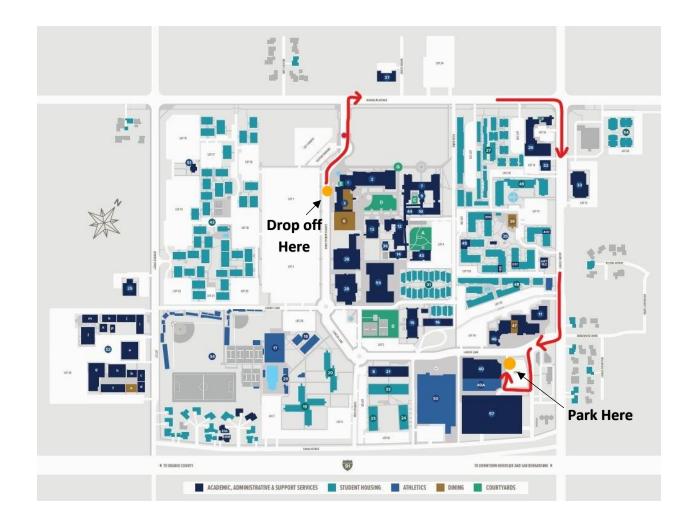

## **Bus Parking Directions**

- Please enter campus off of the Magnolia Avenue entrance
- Upon entering, continue on campus bridge drive and make a U-turn at the roundabout
- Drop off students in the loading zone in front of the Yeager Center on Campus Bridge Drive
- Exit CBU campus and turn right on Magnolia
- Turn right on Adams Street
- Turn right on Lancer lane to enter campus
- Turn left directly after the welcome kiosk
- Turn right, prior to the parking structure, and then turn right into the parking lot
- Park in the bus parking spots between the athletic performance center and recreation center