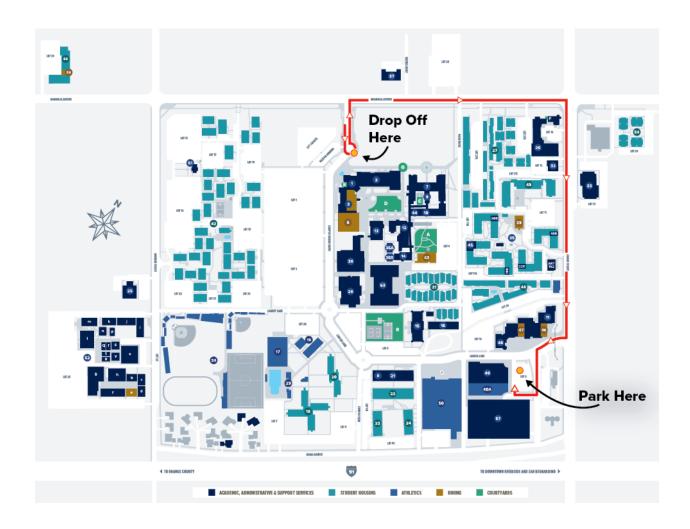

## **Bus Parking Directions**

- Please enter campus off of the Magnolia Avenue entrance
- Upon entering Campus Bridge Drive, make a U-turn at the roundabout immediately after the Welcome Pavilion.
- Pull all the way forward to the "Admissions Group Bus Stop Here" sign
- Hold students on bus in front of Shuttle Zone until greeted by Admissions staff
- Exit CBU campus and turn right on Magnolia
- Turn right on Adams Street
- Turn right on Lancer lane to enter campus
- Turn left directly after the welcome kiosk
- Turn right, prior to the parking structure, and then turn right into the parking lot
- Park in the bus parking spots between the athletic performance center and recreation center